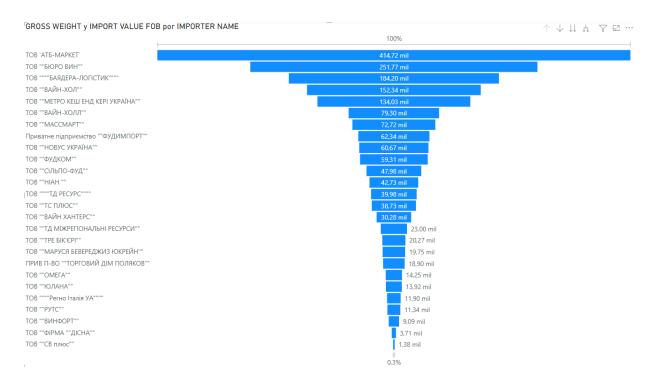

# SOME EXAMPLES OF REPORTS

| ТОВ ""ФІРМА ""ДІСНА"  163.773.00  118.412.75  1. Вима вимоградні натуральні сведодаватим стиртумеровічня под акцианихмарок. Торгова марка : "Картулі Вазі" "Країна виробництв т. Вима вимоградні, натуральні сведодаватим стиртумерові в пляц акцианихмарок. Торгова марка : "Картулі Вазі" "Країна виробництв т. Вима вимоградні, натуральні двичайні, негристі царобнені в серо обу скляннями гітокто по 0.75 л 6 пл. /4.5 л. 12 х. 1 вщ. Торго обу скляннями кланисам місткістю по 0.75 л 1 сл. / 9 л. 12 х. 1 вщ. Торго обу скляннями гітокто по 0.75 л 1 сл. / 9 л. 12 х. 1 вщ. Торго обу скляннями гітокто по 0.75 л 1 сл. / 9 л. 12 х. 1 вщ. Торго обу скляннями гітокто по 0.75 л 1 сл. / 9 л. 12 х. 1 вщ. Торго обу скляннями гітокто по 0.75 л 1 сл. / 9 л. 12 х. 1 вщ. Торго обу скляннями гітокто по 0.75 л 1 сл. / 9 л. 12 х. 1 вщ. Торго обу скляннями гітокто по 0.75 л 1 сл. / 9 л. 12 х. 1 вщ. Торго обу скляннями гітокто по 0.75 л 1 сл. / 9 л. 12 х. 1 вщ. Торго обу скляннями гітокто по 0.75 л 1 сл. / 9 л. 12 х. 1 вщ. Торго обу скляннями гітокто по 0.75 л 1 сл. / 9 л. 12 х. 1 вщ. Торгов марка - Спава Пачато Ров. Званетній Става по 1 місткого по 0.75 л 1 сл. / 9 л. 12 х. 1 вщ. Торгов марка - Спава Пачато Рітоктова по 1 пр. 1                              | IMPORTER NAME         | IMPORT VALUE FOB | GROSS WEIGHT  | COUNTRY OF ORIGIN | PRODUCT DETAILS                                                                                                                                                                                                                                                                                                                                                                                                                                                                                                                                                                                                                                                                                                                                                                                                                                                                                                                                                                                                                                                                                                                                                                                                                                                                                                                                                                                                                                                                                                                                                                                                                                                                                                                                                                                                                                                                                                                                                                                                                                                                                 |
|----------------------------------------------------------------------------------------------------------------------------------------------------------------------------------------------------------------------------------------------------------------------------------------------------------------------------------------------------------------------------------------------------------------------------------------------------------------------------------------------------------------------------------------------------------------------------------------------------------------------------------------------------------------------------------------------------------------------------------------------------------------------------------------------------------------------------------------------------------------------------------------------------------------------------------------------------------------------------------------------------------------------------------------------------------------------------------------------------------------------------------------------------------------------------------------------------------------------------------------------------------------------------------------------------------------------------------------------------------------------------------------------------------------------------------------------------------------------------------------------------------------------------------------------------------------------------------------------------------------------------------------------------------------------------------------------------------------------------------------------------------------------------------------------------------------------------------------------------------------------------------------------------------------------------------------------------------------------------------------------------------------------------------------------------------------------------------------------------------------------|-----------------------|------------------|---------------|-------------------|-------------------------------------------------------------------------------------------------------------------------------------------------------------------------------------------------------------------------------------------------------------------------------------------------------------------------------------------------------------------------------------------------------------------------------------------------------------------------------------------------------------------------------------------------------------------------------------------------------------------------------------------------------------------------------------------------------------------------------------------------------------------------------------------------------------------------------------------------------------------------------------------------------------------------------------------------------------------------------------------------------------------------------------------------------------------------------------------------------------------------------------------------------------------------------------------------------------------------------------------------------------------------------------------------------------------------------------------------------------------------------------------------------------------------------------------------------------------------------------------------------------------------------------------------------------------------------------------------------------------------------------------------------------------------------------------------------------------------------------------------------------------------------------------------------------------------------------------------------------------------------------------------------------------------------------------------------------------------------------------------------------------------------------------------------------------------------------------------|
| акцизнихмарок Торгова марка : "Каргулі Ваз" "Країна виробництв  1.8 мна виноградні, нагуральні звичайні, неігристі, вироблені в Єврі запоходженням (Ргоtесted Designation of Origin, PDO), борадо (Вогой скляннихлявшках місткістю по 0,75 л 6 лл. /45 л. 12 х 1 яц. Дого обу склянних пляшках місткістю по 0,75 л 12 лл. /9 л. 12 х 1 яц. Саполіа Gaffeliere 2011 14 % об. у склянних пляшках місткістю по Шато Окаж С hateau Figeac 2015 14 % об. у склянних пляшках місткісто по Декесс C hateau Pavie - Decesse2018 14,5 % об. у склянних пляшках місткісто по Декесс C hateau Pavie - Decesse2018 14,5 % об. у склянних пляшках м червоне Шато Тра-1 (пл.) діскас с hateau Grand-гру натуральне сухе червоне Шато Тра-1 (пл.) діскас с hateau Grand-гру натуральне сухе червоне Шато бра-1 (пл.) діскас с hateau Grand-гру натуральне сухе червоне Шато бра-1 (пл.) діскас с hateau Grand-гру натуральне сухе червоне Шато бра-1 (пл.) діскас с hateau Grand-гру натуральне сухе червоне Шато бра-1 (пл.) діскас с hateau Grand-гру натуральне сухе червоне Шато бра-1 (пл.) діскас с hateau Grand-гру натуральне сухе червоне Шато бра-1 (пл.) діскас с hateau Grand-гру натуральне сухе червоне Шато бра-1 (пл.) діскас с hateau Grand-гру натуральне сухе червоне Шато бра-1 (пл.) діскас с hateau Grand-гру натуральне сухе червоне Шато бра-1 (пл.) діскас с hateau Grand-гру натуральне сухе червоне Шато бра-1 (пл.) діскас с hateau Grand-гру на предоставних плящках місткістоп оп от бра-1 (пл.) діскас с на предоставних плящках місткістоп оп от бра-1 (пл.) діскас с дісканих плящках місткістоп оп от 5 л 6 пл. / 4 5 л. 6 х 1 яц. Chatea склянних плящках місткістоп оп от 5 л 6 пл. / 4 5 л. 6 х 1 яц. Chateau Склянних плящках місткістоп оп от 5 л 6 пл. / 4 5 л. 6 х 1 яц. Chateau Cалянних плящках місткістоп оп от 5 л 6 пл. / 4 5 л. 6 х 1 яц. Chateau Cалянних плящках місткістоп оп от 5 л 6 пл. / 4 5 л. 6 х 1 яц. Chateau Cалянних плящках місткістоп оп от 5 л 6 пл. / 4 5 л. 6 х 1 яц. Chateau Chateau Chateau Chateau Chateau Chateau Chateau Chateau Chateau Chate                |                       | · ·              |               |                   | марка : ""Картулі Вазі""Країна виробництва : GEВиробник: ООО""Ті                                                                                                                                                                                                                                                                                                                                                                                                                                                                                                                                                                                                                                                                                                                                                                                                                                                                                                                                                                                                                                                                                                                                                                                                                                                                                                                                                                                                                                                                                                                                                                                                                                                                                                                                                                                                                                                                                                                                                                                                                                |
| запожодженням (Protected Designation of Origin. PDO), бордо (Вога́ склянникплявшках місткістю по 0.75 л 12 лл. / 9 л. 6 х 2 яц., Тор об, у склянних плявшках місткістю по 0.75 л 12 лл. / 9 л. 6 х 2 яц., Тор об, у скляних плявшках місткістю по 0.75 л 12 лл. / 9 л. 12 х 1 яц. Сапол. В Gaffeliere 2018 1.45, % об, у склянних плявшках місткістю по Шато Фіхак Chateau Figues 2015 1.48 % об, у склянних плявшках місткістю па іспатева Райге 2003 1.48 % об, у склянних плявшках місткістю по О Декесс Chateau Figues 2003 1.48 % об, у склянних плявшках місткістю по О Декесс Chateau Fareive 2003 1.48 % об, у склянних плявшках місткістю по О Декесс Chateau Pavie-Decesse2018 14.5 % об, у склянних плявшках червоне Шато Гра Лаван право пра | ТОВ ""ФІРМА ""ДІСНА"" | 163.773,00       | 118.412,75    | Georgia           |                                                                                                                                                                                                                                                                                                                                                                                                                                                                                                                                                                                                                                                                                                                                                                                                                                                                                                                                                                                                                                                                                                                                                                                                                                                                                                                                                                                                                                                                                                                                                                                                                                                                                                                                                                                                                                                                                                                                                                                                                                                                                                 |
| походженням(Protected Designation of Origin, PDO), бордо (Bordeau склянних пляшках місткістю по 0.75 л 12 пл. / 9 л. 12 х1 ящ. Chatea склянних пляшках місткістю по 0.75 л 6 пл. / 4.5 л. 6 х1 ящ. Chatea склянних пляшках місткістю по 0.75 л 12 пл. / 9 л. 12 х1 ящ. Chatea склянних пляшках місткістю по 0.75 л 10 пл. / 4.5 л. 6 х1 ящ. La Flet склянних пляшках місткістю по 0.75 л 2 пл. / 9 л. 12 х1 ящ. La Flet склянних пляшках місткістю по 0.75 л 12 пл. / 9 л. 6 х2 ящ. Chateau пляшках місткістю по 0.75 л 12 пл. / 9 л. 6 х2 ящ. Chateau пляшках місткістю по 0.75 л 6 лл. / 4.5 л. 6 х1 ящ. Chateau Berlique місткістю по 0.75 л 6 лл. / 4.5 л. 6 х1 ящ. Chateau Chauvin Вино вин 0.75 л 12 пл. / 9 л. 12 х1 ящ. Chateau Chauvin Вино вин 0.75 л 6 лл. / 4.5 л. 6 х1 ящ. Chateau Chauvin Вино вин 0.75 л 6 лл. / 4.5 л. 6 х1 ящ. Chateau Chauvin Вино виноградне илл. / 9 л. 12 х1 ящ. Chateau La Guel Вино виноградне натуральне сус червонеШато Г Chateau Laroque Вино виноградне натуральне сухе червонеШато Г Chateau Pavie-Macquin Виновиноградне натуральне сухе червонеШато Г Chateau Pavie-Macquin Виновиноградне натуральне сухе червоне Вала масста в правильно виноградне натуральне сухе червоне Вала масста в правильно в правильно виноградне натуральне сухе червоне Вала масста в правильно в                             | ТОВ ""БЮРО ВИН""      | 138.789.65       | 2.803,43      | France            | запоходженням (Protected Designation of Origin, PDO), бордо (Borde склянних пляшках місткістю по 0,75 л 6 пл. /4,5 л. 12 х 1 ящ. Торго обу, склянних пляшках місткістю по 0,75 л 12 пл. / 9 л. 6 х 2 ящ. Торобу, склянних пляшках місткістю по 0,75 л 12 пл. / 9 л. 12 х 1 яц. Торго обу, склянних пляшках місткістю по 0,75 л 12 пл. / 9 л. 12 х 1 яц. Торго обу склянних пляшках місткістю по 0,75 л 12 пл. / 9 л. 12 х 1 яц. Торго обу склянних пляшках місткістю по 0 обу склянних пляшках місткістю по 0 декесс Chateau Pavie-Decesse2018 14,5 % об. у склянних пляшках місткістю по 0 декесс Chateau Pavie-Decesse2018 14,5 % об. у склянних пляшках місткістю по 0 декесс Chateau Pavie-Decesse2018 14,5 % об. у склянних пляшках місткістю по 0 декесс Chateau Pavie-Decesse2018 14,5 % об. у склянних пляшках місткістю по 0 декесс Chateau Pavie-Decesse2018 13,5 % натуральне сухе червоне Шато Феррієр Chateau Margaux 2016 13,5 % натуральне сухе червоне Шато Гран-Пюі Дюкасс Chateau Grand-Pt Puy Ducasse-Вино виноградне натуральн сухе червоне Шато Гран-Пюі Дюкасс Сhateau Grand-Pt Торгова марка - Chateau Grand-Pt Puy Ducasse-Вино виноградне натураль х 1 ящ. Торговамарка - Chateau Latour,-Вино виноградне натураль                                                                                                                                                                                                                                                                                                                                                                                                                                                                                                                                                                                                                                                                                                                                                                                                                                                     |
|                                                                                                                                                                                                                                                                                                                                                                                                                                                                                                                                                                                                                                                                                                                                                                                                                                                                                                                                                                                                                                                                                                                                                                                                                                                                                                                                                                                                                                                                                                                                                                                                                                                                                                                                                                                                                                                                                                                                                                                                                                                                                                                      | ТОВ ""БЮРО ВИН""      | 133.986.17       | 2.934.63      | France            | походженням(Protected Designation of Origin, PDO),бордо (Bordeau склянних пляшках місткістю по 0,75 л 12 пл. /9 л. 12 х1 ящ. Chatea склянних пляшках місткістю по 0,75 л 6 пл. /4,5 л. 6 х1 ящ. Chatea склянних пляшках місткістю по 0,75 л 12 пл. /9 л. 12 х1 ящ. Chatea склянних пляшках місткістю по 0,75 л 6 пл. /4,5 л. 6 х1 ящ. Chatea склянних пляшках місткістю по 0,75 л 6 пл. /4,5 л. 6 х1 ящ. Chatea склянних пляшках місткістю по 0,75 л 12 пл. /9 л. 12 х1 ящ. Chatea склянних пляшках місткістю по 0,75 л 12 пл. /9 л. 6 х2 ящ. Chateau пляшках місткістю по 0,75 л 6 пл. / 4,5 л. 6 х1 ящ. Chateau Berlique місткістю по 0,75 л 6 пл. / 4,5 л. 6 х1 ящ. Chateau De Pressac Виновиноградне 0,75 л 2 пл. /9 л. 12 х1 ящ. Chateau La Gaffeliere Вино виноградне пл. /9 л. 12 х1 ящ. Chateau La Gaffeliere Вино виноградне пл. /9 л. 12 х1 ящ. Chateau Laroque Вино виноградне натуральне сухе червоне Патеа Вайсе-Масquin Виновиноградне натуральне сухе червоне Патеа Спатеа Склатев Склатев Сатеа С |
|                                                                                                                                                                                                                                                                                                                                                                                                                                                                                                                                                                                                                                                                                                                                                                                                                                                                                                                                                                                                                                                                                                                                                                                                                                                                                                                                                                                                                                                                                                                                                                                                                                                                                                                                                                                                                                                                                                                                                                                                                                                                                                                      | Total                 | 133.048.200,69   | 37.953.176,89 |                   | a 12 v1 au Chataau Troplona Mondot Ruuo puu orpaasuu uapunaasuu                                                                                                                                                                                                                                                                                                                                                                                                                                                                                                                                                                                                                                                                                                                                                                                                                                                                                                                                                                                                                                                                                                                                                                                                                                                                                                                                                                                                                                                                                                                                                                                                                                                                                                                                                                                                                                                                                                                                                                                                                                 |

## SOME EXAMPLES OF REPORTS