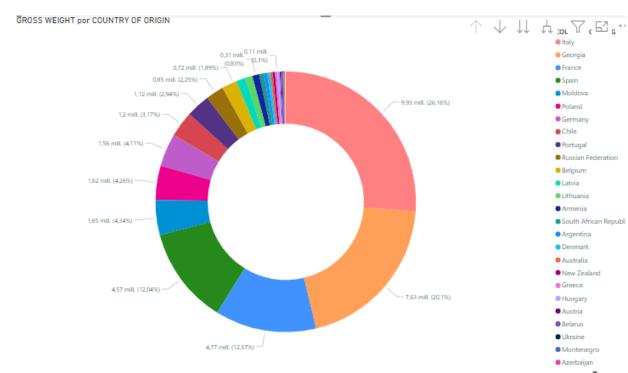

# SOME EXAMPLES OF REPORTS

| ТОВ ""ФІРМА ""ДІСНА"  163.773.00  118.412.75  1. Вима вимоградні натуральні сведодаватим стиртумеровічня под акцианихмарок. Торгова марка : "Картулі Вазі" "Країна виробництв т. Вима вимоградні, натуральні сведодаватим стиртумерові в пляц акцианихмарок. Торгова марка : "Картулі Вазі" "Країна виробництв т. Вима вимоградні, натуральні двичайні, негристі царобнені в серо обу скляннями гітокто по 0.75 л 6 пл. /4.5 л. 12 х. 1 вщ. Торго обу скляннями кланисам місткістю по 0.75 л 1 сл. / 9 л. 12 х. 1 вщ. Торго обу скляннями гітокто по 0.75 л 1 сл. / 9 л. 12 х. 1 вщ. Торго обу скляннями гітокто по 0.75 л 1 сл. / 9 л. 12 х. 1 вщ. Торго обу скляннями гітокто по 0.75 л 1 сл. / 9 л. 12 х. 1 вщ. Торго обу скляннями гітокто по 0.75 л 1 сл. / 9 л. 12 х. 1 вщ. Торго обу скляннями гітокто по 0.75 л 1 сл. / 9 л. 12 х. 1 вщ. Торго обу скляннями гітокто по 0.75 л 1 сл. / 9 л. 12 х. 1 вщ. Торго обу скляннями гітокто по 0.75 л 1 сл. / 9 л. 12 х. 1 вщ. Торго обу скляннями гітокто по 0.75 л 1 сл. / 9 л. 12 х. 1 вщ. Торго обу скляннями гітокто по 0.75 л 1 сл. / 9 л. 12 х. 1 вщ. Торгов марка - Спава Пачато Ров. Званетній Става по 1 місткого по 0.75 л 1 сл. / 9 л. 12 х. 1 вщ. Торгов марка - Спава Пачато Рітоктова по 1 пр. 1                              | IMPORTER NAME         | IMPORT VALUE FOB | GROSS WEIGHT  | COUNTRY OF ORIGIN | PRODUCT DETAILS                                                                                                                                                                                                                                                                                                                                                                                                                                                                                                                                                                                                                                                                                                                                                                                                                                                                                                                                                                                                                                                                                                                                                                                                                                                                                                                                                                                                                                                                                                                                                                                                                                                                                                                                                                                                                                                                                                                                                                                                                                                                                 |
|----------------------------------------------------------------------------------------------------------------------------------------------------------------------------------------------------------------------------------------------------------------------------------------------------------------------------------------------------------------------------------------------------------------------------------------------------------------------------------------------------------------------------------------------------------------------------------------------------------------------------------------------------------------------------------------------------------------------------------------------------------------------------------------------------------------------------------------------------------------------------------------------------------------------------------------------------------------------------------------------------------------------------------------------------------------------------------------------------------------------------------------------------------------------------------------------------------------------------------------------------------------------------------------------------------------------------------------------------------------------------------------------------------------------------------------------------------------------------------------------------------------------------------------------------------------------------------------------------------------------------------------------------------------------------------------------------------------------------------------------------------------------------------------------------------------------------------------------------------------------------------------------------------------------------------------------------------------------------------------------------------------------------------------------------------------------------------------------------------------------|-----------------------|------------------|---------------|-------------------|-------------------------------------------------------------------------------------------------------------------------------------------------------------------------------------------------------------------------------------------------------------------------------------------------------------------------------------------------------------------------------------------------------------------------------------------------------------------------------------------------------------------------------------------------------------------------------------------------------------------------------------------------------------------------------------------------------------------------------------------------------------------------------------------------------------------------------------------------------------------------------------------------------------------------------------------------------------------------------------------------------------------------------------------------------------------------------------------------------------------------------------------------------------------------------------------------------------------------------------------------------------------------------------------------------------------------------------------------------------------------------------------------------------------------------------------------------------------------------------------------------------------------------------------------------------------------------------------------------------------------------------------------------------------------------------------------------------------------------------------------------------------------------------------------------------------------------------------------------------------------------------------------------------------------------------------------------------------------------------------------------------------------------------------------------------------------------------------------|
| акцизнихмарок Торгова марка : "Каргулі Ваз" "Країна виробництв  1.8 мна виноградні, нагуральні звичайні, неігристі, вироблені в Єврі запоходженням (Ргоtесted Designation of Origin, PDO), борадо (Вогой скляннихлявшках місткістю по 0,75 л 6 лл. /45 л. 12 х 1 яц. Дого обу склянних пляшках місткістю по 0,75 л 12 лл. /9 л. 12 х 1 яц. Саполіа Gaffeliere 2011 14 % об. у склянних пляшках місткістю по Шато Окаж С hateau Figeac 2015 14 % об. у склянних пляшках місткісто по Декесс C hateau Pavie - Decesse2018 14,5 % об. у склянних пляшках місткісто по Декесс C hateau Pavie - Decesse2018 14,5 % об. у склянних пляшках м червоне Шато Тра-1 (пл.) діскас с hateau Grand-гру натуральне сухе червоне Шато Тра-1 (пл.) діскас с hateau Grand-гру натуральне сухе червоне Шато бра-1 (пл.) діскас с hateau Grand-гру натуральне сухе червоне Шато бра-1 (пл.) діскас с hateau Grand-гру натуральне сухе червоне Шато бра-1 (пл.) діскас с hateau Grand-гру натуральне сухе червоне Шато бра-1 (пл.) діскас с hateau Grand-гру натуральне сухе червоне Шато бра-1 (пл.) діскас с hateau Grand-гру натуральне сухе червоне Шато бра-1 (пл.) діскас с hateau Grand-гру натуральне сухе червоне Шато бра-1 (пл.) діскас с hateau Grand-гру натуральне сухе червоне Шато бра-1 (пл.) діскас с hateau Grand-гру натуральне сухе червоне Шато бра-1 (пл.) діскас с hateau Grand-гру натуральне сухе червоне Шато бра-1 (пл.) діскас с hateau Grand-гру на предоставних плящках місткістоп оп от бра-1 (пл.) діскас с на предоставних плящках місткістоп оп от бра-1 (пл.) діскас с дісканих плящках місткістоп оп от 5 л 6 пл. / 4 5 л. 6 х 1 яц. Chatea склянних плящках місткістоп оп от 5 л 6 пл. / 4 5 л. 6 х 1 яц. Chateau Склянних плящках місткістоп оп от 5 л 6 пл. / 4 5 л. 6 х 1 яц. Chateau Cалянних плящках місткістоп оп от 5 л 6 пл. / 4 5 л. 6 х 1 яц. Chateau Cалянних плящках місткістоп оп от 5 л 6 пл. / 4 5 л. 6 х 1 яц. Chateau Cалянних плящках місткістоп оп от 5 л 6 пл. / 4 5 л. 6 х 1 яц. Chateau Chateau Chateau Chateau Chateau Chateau Chateau Chateau Chateau Chate                |                       | · ·              |               |                   | марка : ""Картулі Вазі""Країна виробництва : GEВиробник: ООО""Ті                                                                                                                                                                                                                                                                                                                                                                                                                                                                                                                                                                                                                                                                                                                                                                                                                                                                                                                                                                                                                                                                                                                                                                                                                                                                                                                                                                                                                                                                                                                                                                                                                                                                                                                                                                                                                                                                                                                                                                                                                                |
| запожодженням (Protected Designation of Origin. PDO), бордо (Вога́ склянникплявшках місткістю по 0.75 л 12 лл. / 9 л. 6 х 2 яц., Тор об, у склянних плявшках місткістю по 0.75 л 12 лл. / 9 л. 6 х 2 яц., Тор об, у скляних плявшках місткістю по 0.75 л 12 лл. / 9 л. 12 х 1 яц. Сапол. В Gaffeliere 2018 1.45, % об, у склянних плявшках місткістю по Шато Фіхак Chateau Figues 2015 1.48 % об, у склянних плявшках місткістю па іспатева Райге 2003 1.48 % об, у склянних плявшках місткістю по О Декесс Chateau Figues 2003 1.48 % об, у склянних плявшках місткістю по О Декесс Chateau Fareive 2003 1.48 % об, у склянних плявшках місткістю по О Декесс Chateau Pavie-Decesse2018 14.5 % об, у склянних плявшках червоне Шато Гра Лаван право пра | ТОВ ""ФІРМА ""ДІСНА"" | 163.773,00       | 118.412,75    | Georgia           |                                                                                                                                                                                                                                                                                                                                                                                                                                                                                                                                                                                                                                                                                                                                                                                                                                                                                                                                                                                                                                                                                                                                                                                                                                                                                                                                                                                                                                                                                                                                                                                                                                                                                                                                                                                                                                                                                                                                                                                                                                                                                                 |
| походженням(Protected Designation of Origin, PDO), бордо (Bordeau склянних пляшках місткістю по 0.75 л 12 пл. / 9 л. 12 х1 ящ. Chatea склянних пляшках місткістю по 0.75 л 6 пл. / 4.5 л. 6 х1 ящ. Chatea склянних пляшках місткістю по 0.75 л 12 пл. / 9 л. 12 х1 ящ. Chatea склянних пляшках місткістю по 0.75 л 10 пл. / 4.5 л. 6 х1 ящ. La Flet склянних пляшках місткістю по 0.75 л 2 пл. / 9 л. 12 х1 ящ. La Flet склянних пляшках місткістю по 0.75 л 12 пл. / 9 л. 6 х2 ящ. Chateau пляшках місткістю по 0.75 л 12 пл. / 9 л. 6 х2 ящ. Chateau пляшках місткістю по 0.75 л 6 лл. / 4.5 л. 6 х1 ящ. Chateau Berlique місткістю по 0.75 л 6 лл. / 4.5 л. 6 х1 ящ. Chateau Chauvin Вино вин 0.75 л 12 пл. / 9 л. 12 х1 ящ. Chateau Chauvin Вино вин 0.75 л 6 лл. / 4.5 л. 6 х1 ящ. Chateau Chauvin Вино вин 0.75 л 6 лл. / 4.5 л. 6 х1 ящ. Chateau Chauvin Вино виноградне илл. / 9 л. 12 х1 ящ. Chateau La Guel Вино виноградне натуральне сус червонеШато Г Chateau Laroque Вино виноградне натуральне сухе червонеШато Г Chateau Pavie-Macquin Виновиноградне натуральне сухе червонеШато Г Chateau Pavie-Macquin Виновиноградне натуральне сухе червоне Вала масста в правильно виноградне натуральне сухе червоне Вала масста в правильно в правильно виноградне натуральне сухе червоне Вала масста в правильно в                             | ТОВ ""БЮРО ВИН""      | 138.789.65       | 2.803,43      | France            | запоходженням (Protected Designation of Origin, PDO), бордо (Borde склянних пляшках місткістю по 0,75 л 6 пл. /4,5 л. 12 х 1 ящ. Торго обу, склянних пляшках місткістю по 0,75 л 12 пл. / 9 л. 6 х 2 ящ. Торобу, склянних пляшках місткістю по 0,75 л 12 пл. / 9 л. 12 х 1 яц. Торго обу, склянних пляшках місткістю по 0,75 л 12 пл. / 9 л. 12 х 1 яц. Торго обу склянних пляшках місткістю по 0,75 л 12 пл. / 9 л. 12 х 1 яц. Торго обу склянних пляшках місткістю по 0 обу склянних пляшках місткістю по 0 декесс Chateau Pavie-Decesse2018 14,5 % об. у склянних пляшках місткістю по 0 декесс Chateau Pavie-Decesse2018 14,5 % об. у склянних пляшках місткістю по 0 декесс Chateau Pavie-Decesse2018 14,5 % об. у склянних пляшках місткістю по 0 декесс Chateau Pavie-Decesse2018 14,5 % об. у склянних пляшках місткістю по 0 декесс Chateau Pavie-Decesse2018 13,5 % натуральне сухе червоне Шато Феррієр Chateau Margaux 2016 13,5 % натуральне сухе червоне Шато Гран-Пюі Дюкасс Chateau Grand-Pt Puy Ducasse-Вино виноградне натуральн сухе червоне Шато Гран-Пюі Дюкасс Сhateau Grand-Pt Торгова марка - Chateau Grand-Pt Puy Ducasse-Вино виноградне натураль х 1 ящ. Торговамарка - Chateau Latour,-Вино виноградне натураль                                                                                                                                                                                                                                                                                                                                                                                                                                                                                                                                                                                                                                                                                                                                                                                                                                                     |
|                                                                                                                                                                                                                                                                                                                                                                                                                                                                                                                                                                                                                                                                                                                                                                                                                                                                                                                                                                                                                                                                                                                                                                                                                                                                                                                                                                                                                                                                                                                                                                                                                                                                                                                                                                                                                                                                                                                                                                                                                                                                                                                      | ТОВ ""БЮРО ВИН""      | 133.986.17       | 2.934.63      | France            | походженням(Protected Designation of Origin, PDO),бордо (Bordeau склянних пляшках місткістю по 0,75 л 12 пл. /9 л. 12 х1 ящ. Chatea склянних пляшках місткістю по 0,75 л 6 пл. /4,5 л. 6 х1 ящ. Chatea склянних пляшках місткістю по 0,75 л 12 пл. /9 л. 12 х1 ящ. Chatea склянних пляшках місткістю по 0,75 л 6 пл. /4,5 л. 6 х1 ящ. Chatea склянних пляшках місткістю по 0,75 л 6 пл. /4,5 л. 6 х1 ящ. Chatea склянних пляшках місткістю по 0,75 л 12 пл. /9 л. 12 х1 ящ. Chatea склянних пляшках місткістю по 0,75 л 12 пл. /9 л. 6 х2 ящ. Chateau пляшках місткістю по 0,75 л 6 пл. / 4,5 л. 6 х1 ящ. Chateau Berlique місткістю по 0,75 л 6 пл. / 4,5 л. 6 х1 ящ. Chateau De Pressac Виновиноградне 0,75 л 2 пл. /9 л. 12 х1 ящ. Chateau La Gaffeliere Вино виноградне пл. /9 л. 12 х1 ящ. Chateau La Gaffeliere Вино виноградне пл. /9 л. 12 х1 ящ. Chateau Laroque Вино виноградне натуральне сухе червоне Патеа Вайсе-Масquin Виновиноградне натуральне сухе червоне Патеа Спатеа Склатев Склатев Сатеа С |
|                                                                                                                                                                                                                                                                                                                                                                                                                                                                                                                                                                                                                                                                                                                                                                                                                                                                                                                                                                                                                                                                                                                                                                                                                                                                                                                                                                                                                                                                                                                                                                                                                                                                                                                                                                                                                                                                                                                                                                                                                                                                                                                      | Total                 | 133.048.200,69   | 37.953.176,89 |                   | a 12 v1 au Chataau Troplona Mondot Ruuo puu orpaasuu uapunaasuu                                                                                                                                                                                                                                                                                                                                                                                                                                                                                                                                                                                                                                                                                                                                                                                                                                                                                                                                                                                                                                                                                                                                                                                                                                                                                                                                                                                                                                                                                                                                                                                                                                                                                                                                                                                                                                                                                                                                                                                                                                 |

## SOME EXAMPLES OF REPORTS