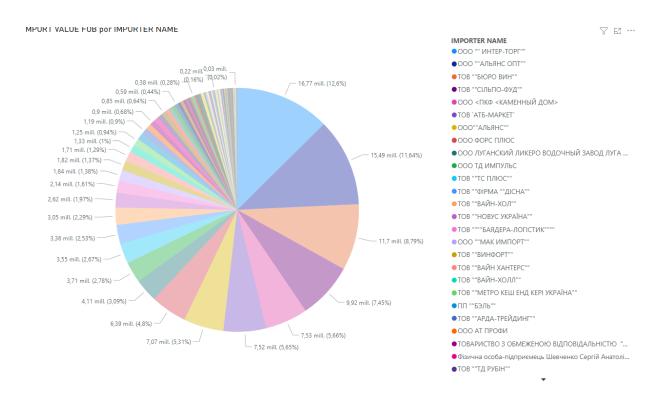

# SOME EXAMPLES OF REPORTS

| ТОВ ""ФІРМА ""ДІСНА"  163.773.00  118.412.75  1. Вима вимоградні натуральні сведодаватим стиртумеровічня под акцианихмарок. Торгова марка : "Картулі Вазі" "Країна виробництв т. Вима вимоградні, натуральні сведодаватим стиртумерові в пляц акцианихмарок. Торгова марка : "Картулі Вазі" "Країна виробництв т. Вима вимоградні, натуральні двичайні, негристі царобнені в серо обу скляннями гітокто по 0.75 л 6 пл. /4.5 л. 12 х. 1 вщ. Торго обу скляннями кланисам місткістю по 0.75 л 1 сл. / 9 л. 12 х. 1 вщ. Торго обу скляннями гітокто по 0.75 л 1 сл. / 9 л. 12 х. 1 вщ. Торго обу скляннями гітокто по 0.75 л 1 сл. / 9 л. 12 х. 1 вщ. Торго обу скляннями гітокто по 0.75 л 1 сл. / 9 л. 12 х. 1 вщ. Торго обу скляннями гітокто по 0.75 л 1 сл. / 9 л. 12 х. 1 вщ. Торго обу скляннями гітокто по 0.75 л 1 сл. / 9 л. 12 х. 1 вщ. Торго обу скляннями гітокто по 0.75 л 1 сл. / 9 л. 12 х. 1 вщ. Торго обу скляннями гітокто по 0.75 л 1 сл. / 9 л. 12 х. 1 вщ. Торго обу скляннями гітокто по 0.75 л 1 сл. / 9 л. 12 х. 1 вщ. Торго обу скляннями гітокто по 0.75 л 1 сл. / 9 л. 12 х. 1 вщ. Торгов марка - Спава Пачато Ров. Званетній Става по 1 місткого по 0.75 л 1 сл. / 9 л. 12 х. 1 вщ. Торгов марка - Спава Пачато Рітоктова по 1 пр. 1                              | IMPORTER NAME         | IMPORT VALUE FOB | GROSS WEIGHT  | COUNTRY OF ORIGIN | PRODUCT DETAILS                                                                                                                                                                                                                                                                                                                                                                                                                                                                                                                                                                                                                                                                                                                                                                                                                                                                                                                                                                                                                                                                                                                                                                                                                                                                                                                                                                                                                                                                                                                                                                                                                                                                                                                                                                                                                                                                                                                                                                                                                                                                                 |
|----------------------------------------------------------------------------------------------------------------------------------------------------------------------------------------------------------------------------------------------------------------------------------------------------------------------------------------------------------------------------------------------------------------------------------------------------------------------------------------------------------------------------------------------------------------------------------------------------------------------------------------------------------------------------------------------------------------------------------------------------------------------------------------------------------------------------------------------------------------------------------------------------------------------------------------------------------------------------------------------------------------------------------------------------------------------------------------------------------------------------------------------------------------------------------------------------------------------------------------------------------------------------------------------------------------------------------------------------------------------------------------------------------------------------------------------------------------------------------------------------------------------------------------------------------------------------------------------------------------------------------------------------------------------------------------------------------------------------------------------------------------------------------------------------------------------------------------------------------------------------------------------------------------------------------------------------------------------------------------------------------------------------------------------------------------------------------------------------------------------|-----------------------|------------------|---------------|-------------------|-------------------------------------------------------------------------------------------------------------------------------------------------------------------------------------------------------------------------------------------------------------------------------------------------------------------------------------------------------------------------------------------------------------------------------------------------------------------------------------------------------------------------------------------------------------------------------------------------------------------------------------------------------------------------------------------------------------------------------------------------------------------------------------------------------------------------------------------------------------------------------------------------------------------------------------------------------------------------------------------------------------------------------------------------------------------------------------------------------------------------------------------------------------------------------------------------------------------------------------------------------------------------------------------------------------------------------------------------------------------------------------------------------------------------------------------------------------------------------------------------------------------------------------------------------------------------------------------------------------------------------------------------------------------------------------------------------------------------------------------------------------------------------------------------------------------------------------------------------------------------------------------------------------------------------------------------------------------------------------------------------------------------------------------------------------------------------------------------|
| акцизнихмарок Торгова марка : "Каргулі Ваз" "Країна виробництв  1.8 мна виноградні, нагуральні звичайні, неігристі, вироблені в Єврі запоходженням (Ргоtесted Designation of Origin, PDO), борадо (Вогой скляннихлявшках місткістю по 0,75 л 6 лл. /45 л. 12 х 1 яц. Дого обу склянних пляшках місткістю по 0,75 л 12 лл. /9 л. 12 х 1 яц. Саполіа Gaffeliere 2011 14 % об. у склянних пляшках місткістю по Шато Окаж С hateau Figeac 2015 14 % об. у склянних пляшках місткісто по Декесс C hateau Pavie - Decesse2018 14,5 % об. у склянних пляшках місткісто по Декесс C hateau Pavie - Decesse2018 14,5 % об. у склянних пляшках м червоне Шато Тра-1 (пл.) діскас с hateau Grand-гру натуральне сухе червоне Шато Тра-1 (пл.) діскас с hateau Grand-гру натуральне сухе червоне Шато бра-1 (пл.) діскас с hateau Grand-гру натуральне сухе червоне Шато бра-1 (пл.) діскас с hateau Grand-гру натуральне сухе червоне Шато бра-1 (пл.) діскас с hateau Grand-гру натуральне сухе червоне Шато бра-1 (пл.) діскас с hateau Grand-гру натуральне сухе червоне Шато бра-1 (пл.) діскас с hateau Grand-гру натуральне сухе червоне Шато бра-1 (пл.) діскас с hateau Grand-гру натуральне сухе червоне Шато бра-1 (пл.) діскас с hateau Grand-гру натуральне сухе червоне Шато бра-1 (пл.) діскас с hateau Grand-гру натуральне сухе червоне Шато бра-1 (пл.) діскас с hateau Grand-гру натуральне сухе червоне Шато бра-1 (пл.) діскас с hateau Grand-гру на предоставних плящках місткістоп оп от бра-1 (пл.) діскас с на предоставних плящках місткістоп оп от бра-1 (пл.) діскас с дісканих плящках місткістоп оп от 5 л 6 пл. / 4 5 л. 6 х 1 яц. Chatea склянних плящках місткістоп оп от 5 л 6 пл. / 4 5 л. 6 х 1 яц. Chateau Склянних плящках місткістоп оп от 5 л 6 пл. / 4 5 л. 6 х 1 яц. Chateau Cалянних плящках місткістоп оп от 5 л 6 пл. / 4 5 л. 6 х 1 яц. Chateau Cалянних плящках місткістоп оп от 5 л 6 пл. / 4 5 л. 6 х 1 яц. Chateau Cалянних плящках місткістоп оп от 5 л 6 пл. / 4 5 л. 6 х 1 яц. Chateau Chateau Chateau Chateau Chateau Chateau Chateau Chateau Chateau Chate                |                       | · ·              |               |                   | марка : ""Картулі Вазі""Країна виробництва : GEВиробник: ООО""Ті                                                                                                                                                                                                                                                                                                                                                                                                                                                                                                                                                                                                                                                                                                                                                                                                                                                                                                                                                                                                                                                                                                                                                                                                                                                                                                                                                                                                                                                                                                                                                                                                                                                                                                                                                                                                                                                                                                                                                                                                                                |
| запожодженням (Protected Designation of Origin. PDO), бордо (Вога́ склянникплявшках місткістю по 0.75 л 12 лл. / 9 л. 6 х 2 яц., Тор об, у склянних плявшках місткістю по 0.75 л 12 лл. / 9 л. 6 х 2 яц., Тор об, у скляних плявшках місткістю по 0.75 л 12 лл. / 9 л. 12 х 1 яц. Сапол. В Gaffeliere 2018 1.45, % об, у склянних плявшках місткістю по Шато Фіхак Chateau Figues 2015 1.48 % об, у склянних плявшках місткістю па іспатева Райге 2003 1.48 % об, у склянних плявшках місткістю по О Декесс Chateau Figues 2003 1.48 % об, у склянних плявшках місткістю по О Декесс Chateau Fareive 2003 1.48 % об, у склянних плявшках місткістю по О Декесс Chateau Pavie-Decesse2018 14.5 % об, у склянних плявшках червоне Шато Гра Лаван право пра | ТОВ ""ФІРМА ""ДІСНА"" | 163.773,00       | 118.412,75    | Georgia           |                                                                                                                                                                                                                                                                                                                                                                                                                                                                                                                                                                                                                                                                                                                                                                                                                                                                                                                                                                                                                                                                                                                                                                                                                                                                                                                                                                                                                                                                                                                                                                                                                                                                                                                                                                                                                                                                                                                                                                                                                                                                                                 |
| походженням(Protected Designation of Origin, PDO), бордо (Bordeau склянних пляшках місткістю по 0.75 л 12 пл. / 9 л. 12 х1 ящ. Chatea склянних пляшках місткістю по 0.75 л 6 пл. / 4.5 л. 6 х1 ящ. Chatea склянних пляшках місткістю по 0.75 л 12 пл. / 9 л. 12 х1 ящ. Chatea склянних пляшках місткістю по 0.75 л 10 пл. / 4.5 л. 6 х1 ящ. La Flet склянних пляшках місткістю по 0.75 л 2 пл. / 9 л. 12 х1 ящ. La Flet склянних пляшках місткістю по 0.75 л 12 пл. / 9 л. 6 х2 ящ. Chateau пляшках місткістю по 0.75 л 12 пл. / 9 л. 6 х2 ящ. Chateau пляшках місткістю по 0.75 л 6 лл. / 4.5 л. 6 х1 ящ. Chateau Berlique місткістю по 0.75 л 6 лл. / 4.5 л. 6 х1 ящ. Chateau Chauvin Вино вин 0.75 л 12 пл. / 9 л. 12 х1 ящ. Chateau Chauvin Вино вин 0.75 л 6 лл. / 4.5 л. 6 х1 ящ. Chateau Chauvin Вино вин 0.75 л 6 лл. / 4.5 л. 6 х1 ящ. Chateau Chauvin Вино виноградне илл. / 9 л. 12 х1 ящ. Chateau La Guel Вино виноградне натуральне сус червонеШато Г Chateau Laroque Вино виноградне натуральне сухе червонеШато Г Chateau Pavie-Macquin Виновиноградне натуральне сухе червонеШато Г Chateau Pavie-Macquin Виновиноградне натуральне сухе червоне Вала масста в правильно виноградне натуральне сухе червоне Вала масста в правильно в правильно виноградне натуральне сухе червоне Вала масста в правильно в                             | ТОВ ""БЮРО ВИН""      | 138.789.65       | 2.803,43      | France            | запоходженням (Protected Designation of Origin, PDO), бордо (Borde склянних пляшках місткістю по 0,75 л 6 пл. /4,5 л. 12 х 1 ящ. Торго обу, склянних пляшках місткістю по 0,75 л 12 пл. / 9 л. 6 х 2 ящ. Торобу, склянних пляшках місткістю по 0,75 л 12 пл. / 9 л. 12 х 1 яц. Торго обу, склянних пляшках місткістю по 0,75 л 12 пл. / 9 л. 12 х 1 яц. Торго обу склянних пляшках місткістю по 0,75 л 12 пл. / 9 л. 12 х 1 яц. Торго обу склянних пляшках місткістю по 0 обу склянних пляшках місткістю по 0 декесс Chateau Pavie-Decesse2018 14,5 % об. у склянних пляшках місткістю по 0 декесс Chateau Pavie-Decesse2018 14,5 % об. у склянних пляшках місткістю по 0 декесс Chateau Pavie-Decesse2018 14,5 % об. у склянних пляшках місткістю по 0 декесс Chateau Pavie-Decesse2018 14,5 % об. у склянних пляшках місткістю по 0 декесс Chateau Pavie-Decesse2018 13,5 % натуральне сухе червоне Шато Феррієр Chateau Margaux 2016 13,5 % натуральне сухе червоне Шато Гран-Пюі Дюкасс Chateau Grand-Pt Puy Ducasse-Вино виноградне натуральн сухе червоне Шато Гран-Пюі Дюкасс Сhateau Grand-Pt Торгова марка - Chateau Grand-Pt Puy Ducasse-Вино виноградне натураль х 1 ящ. Торговамарка - Chateau Latour,-Вино виноградне натураль                                                                                                                                                                                                                                                                                                                                                                                                                                                                                                                                                                                                                                                                                                                                                                                                                                                     |
|                                                                                                                                                                                                                                                                                                                                                                                                                                                                                                                                                                                                                                                                                                                                                                                                                                                                                                                                                                                                                                                                                                                                                                                                                                                                                                                                                                                                                                                                                                                                                                                                                                                                                                                                                                                                                                                                                                                                                                                                                                                                                                                      | ТОВ ""БЮРО ВИН""      | 133.986.17       | 2.934.63      | France            | походженням(Protected Designation of Origin, PDO),бордо (Bordeau склянних пляшках місткістю по 0,75 л 12 пл. /9 л. 12 х1 ящ. Chatea склянних пляшках місткістю по 0,75 л 6 пл. /4,5 л. 6 х1 ящ. Chatea склянних пляшках місткістю по 0,75 л 12 пл. /9 л. 12 х1 ящ. Chatea склянних пляшках місткістю по 0,75 л 6 пл. /4,5 л. 6 х1 ящ. Chatea склянних пляшках місткістю по 0,75 л 6 пл. /4,5 л. 6 х1 ящ. Chatea склянних пляшках місткістю по 0,75 л 12 пл. /9 л. 12 х1 ящ. Chatea склянних пляшках місткістю по 0,75 л 12 пл. /9 л. 6 х2 ящ. Chateau пляшках місткістю по 0,75 л 6 пл. / 4,5 л. 6 х1 ящ. Chateau Berlique місткістю по 0,75 л 6 пл. / 4,5 л. 6 х1 ящ. Chateau De Pressac Виновиноградне 0,75 л 2 пл. /9 л. 12 х1 ящ. Chateau La Gaffeliere Вино виноградне пл. /9 л. 12 х1 ящ. Chateau La Gaffeliere Вино виноградне пл. /9 л. 12 х1 ящ. Chateau Laroque Вино виноградне натуральне сухе червоне Патеа Вайсе-Масquin Виновиноградне натуральне сухе червоне Патеа Спатеа Склатев Склатев Сатеа С |
|                                                                                                                                                                                                                                                                                                                                                                                                                                                                                                                                                                                                                                                                                                                                                                                                                                                                                                                                                                                                                                                                                                                                                                                                                                                                                                                                                                                                                                                                                                                                                                                                                                                                                                                                                                                                                                                                                                                                                                                                                                                                                                                      | Total                 | 133.048.200,69   | 37.953.176,89 |                   | a 12 v1 au Chataau Troplona Mondot Ruuo puu orpaasuu uapunaasuu                                                                                                                                                                                                                                                                                                                                                                                                                                                                                                                                                                                                                                                                                                                                                                                                                                                                                                                                                                                                                                                                                                                                                                                                                                                                                                                                                                                                                                                                                                                                                                                                                                                                                                                                                                                                                                                                                                                                                                                                                                 |

## SOME EXAMPLES OF REPORTS